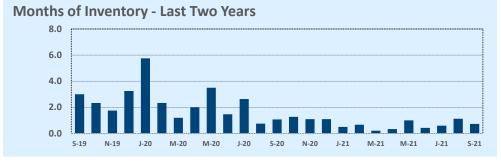

## September 2021

Year-to-Date

| Listings            | This Month   |              |        | Year-to-Date  |               |        |  |
|---------------------|--------------|--------------|--------|---------------|---------------|--------|--|
|                     | Sep 2021     | Sep 2020     | Change | 2021          | 2020          | Change |  |
| Single Family Sales | 9            | 14           | -35.7% | 88            | 100           | -12.0% |  |
| Condo/TH Sales      | 2            |              |        | 3             | 4             | -25.0% |  |
| Total Sales         | 11           | 14           | -21.4% | 91            | 104           | -12.5% |  |
| New Homes Only      |              |              |        | 1             | 3             | -66.7% |  |
| Resale Only         | 11           | 14           | -21.4% | 90            | 101           | -10.9% |  |
| Sales Volume        | \$13,155,047 | \$14,525,151 | -9.4%  | \$135,302,227 | \$115,356,704 | +17.3% |  |
| New Listings        |              |              |        |               |               |        |  |
| Pending             | 4            | 15           | -73.3% | 7             | 111           | -93.7% |  |
| Withdrawn           | 1            | 1            |        | 10            | 13            | -23.1% |  |
| Expired             |              |              |        | 1             | 6             | -83.3% |  |
| Months of Inventory | 0.7          | 1.1          | -32.1% | N/A           | N/A           |        |  |