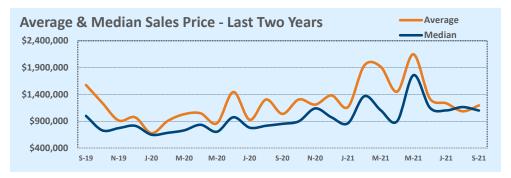

| Average              | This Month  |             |        | Year-to-Date |             |        |
|----------------------|-------------|-------------|--------|--------------|-------------|--------|
|                      | Sep 2021    | Sep 2020    | Change | 2021         | 2020        | Change |
| List Price           | \$1,139,991 | \$1,074,421 | +6.1%  | \$1,450,333  | \$1,133,458 | +28.0% |
| List Price/SqFt      | \$432       | \$317       | +36.3% | \$409        | \$312       | +31.2% |
| Sold Price           | \$1,195,913 | \$1,037,511 | +15.3% | \$1,486,838  | \$1,109,199 | +34.0% |
| Sold Price/SqFt      | \$451       | \$307       | +46.6% | \$422        | \$306       | +37.9% |
| Sold Price / Orig LP | 105.4%      | 96.4%       | +9.3%  | 103.5%       | 97.6%       | +6.1%  |
| Days on Market       | 5           | 33          | -83.8% | 17           | 37          | -54.5% |

| Median               | This Month  |           |        | Year-to-Date |           |        |
|----------------------|-------------|-----------|--------|--------------|-----------|--------|
|                      | Sep 2021    | Sep 2020  | Change | 2021         | 2020      | Change |
| List Price           | \$800,000   | \$850,000 | -5.9%  | \$1,050,000  | \$812,500 | +29.2% |
| List Price/SqFt      | \$392       | \$282     | +38.9% | \$380        | \$277     | +37.2% |
| Sold Price           | \$1,100,000 | \$852,500 | +29.0% | \$1,100,000  | \$816,500 | +34.7% |
| Sold Price/SqFt      | \$408       | \$286     | +42.7% | \$395        | \$275     | +43.4% |
| Sold Price / Orig LP | 100.0%      | 97.0%     | +3.1%  | 103.0%       | 98.0%     | +5.1%  |
| Days on Market       | 5           | 16        | -67.7% | 5            | 12        | -58.3% |