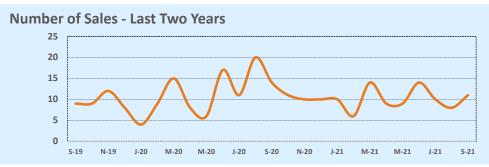

## September 2021

Year-to-Date

| Listings            | This Month   |              |        | Year-to-Date  |               |        |  |
|---------------------|--------------|--------------|--------|---------------|---------------|--------|--|
|                     | Sep 2021     | Sep 2020     | Change | 2021          | 2020          | Change |  |
| Single Family Sales | 9            | 14           | -35.7% | 88            | 100           | -12.0% |  |
| Condo/TH Sales      | 2            |              |        | 3             | 4             | -25.0% |  |
| Total Sales         | 11           | 14           | -21.4% | 91            | 104           | -12.5% |  |
| New Homes Only      |              |              |        | 1             | 3             | -66.7% |  |
| Resale Only         | 11           | 14           | -21.4% | 90            | 101           | -10.9% |  |
| Sales Volume        | \$13,155,047 | \$14,525,151 | -9.4%  | \$135,302,227 | \$115,356,704 | +17.3% |  |
| New Listings        |              |              |        |               |               |        |  |
| Pending             | 4            | 15           | -73.3% | 7             | 111           | -93.7% |  |
| Withdrawn           | 1            | 1            |        | 10            | 13            | -23.1% |  |
| Expired             |              |              |        | 1             | 6             | -83.3% |  |
| Months of Inventory | 0.7          | 1.1          | -32.1% | N/A           | N/A           |        |  |